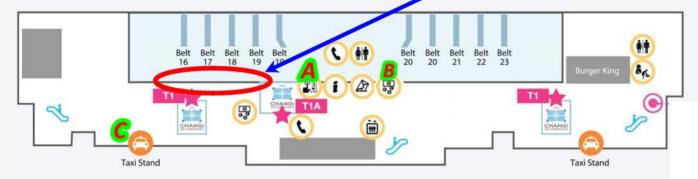

## SINGAPORE CHANGI AIRPORT TERMINAL 1 - ARRIVAL HALL, LEVEL 1 (PUBLIC AREA)

## On your left are

- A) the Changi Airport counter. You can:
   i) buy 5-GB store value phone and data sim card(s). (SGD50 each)
  - ii) arrange Limo/ private car transfer. Each ride costs SGD30.
- B) The UOB bank that you can have currency exchange.

Designated Hotel: Hotel Grand Pacific, Singaore Address: 101 Victoria Street, Singapore 188018

Opposite to the Bank counter, you will find the Taxi Stand 1A. Ask the airport security /gatekeeper to help you locate a Normal Meter Taxi to the Roundtable Designated Hotel. Each taxi ride to the hotel costs around SGD 18-22.

## SINGAPORE CHANGI AIRPORT TERMINAL 1 - ARRIVAL HALL, LEVEL 1 (PUBLIC AREA)

On your right are:

- A) The UOB bank that you can have currency exchange;
- B) The Changi Airport counter. You can:
  - i) buy 5-GB store value phone and data sim card(s). (SGD50 each)
  - ii) arrange limo/ private car transfer. (Each ride costs SGD30)

Designated Hotel: Hotel Grand Pacific, Singaore Address: 101 Victoria Street, Singapore 188018

Opposite to the Bank Booth, you will find the Taxi Stand 1B. Ask the airport security /gatekeeper to help you locate a Normal Meter Taxi to the Roundtable Designated Hotel. Each taxi ride to the hotel costs around SGD 18-22.