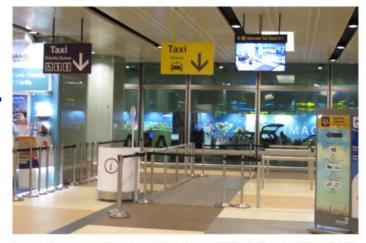

Designated Hotel: Hotel Grand Pacific, Singaore Address: 101 Victoria Street, Singapore 188018

Opposite to the Bank counter, you will find the Taxi Stand 1A. Ask the airport security /gatekeeper to help you locate a Normal Meter Taxi to the Roundtable Designated Hotel. Each taxi ride to the hotel costs around SGD 18-22.

Designated Hotel: Hotel Grand Pacific, Singaore Address: 101 Victoria Street, Singapore 188018

Opposite to the Bank Booth, you will find the Taxi Stand 1B. Ask the airport security /gatekeeper to help you locate a Normal Meter Taxi to the Roundtable Designated Hotel. Each taxi ride to the hotel costs around SGD 18-22.