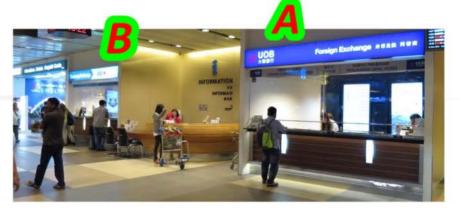

## On your left are

- A) the Changi Airport counter. You can:
   i) buy 5-GB store value phone and data sim card(s). (SGD50 each)
  - ii) arrange Limo/ private car transfer. Each ride costs SGD30.
- B) The UOB bank that you can have currency exchange.

## SINGAPORE CHANGI AIRPORT TERMINAL 1 - ARRIVAL HALL, LEVEL 1 (PUBLIC AREA)

On your right are:

- A) The UOB bank that you can have currency exchange;
- B) The Changi Airport counter. You can:
  - i) buy 5-GB store value phone and data sim card(s). (SGD50 each)
  - ii) arrange limo/ private car transfer. (Each ride costs SGD30)