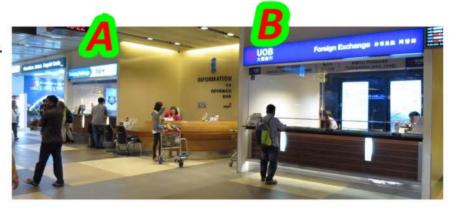

## On your left are

- A) the Changi Airport counter. You can:
   i) buy 5-GB store value phone and data sim card(s). (SGD50 each)
  - ii) arrange Limo/ private car transfer. Each ride costs SGD30.
- B) The UOB bank that you can have currency exchange.

## SINGAPORE CHANGI AIRPORT TERMINAL 1 - ARRIVAL HALL, LEVEL 1 (PUBLIC AREA)

On your right are:

- A) The UOB bank that you can have currency exchange;
- B) The Changi Airport counter. You can:
  - i) buy 5-GB store value phone and data sim card(s). (SGD50 each)
  - ii) arrange limo/ private car transfer. (Each ride costs SGD30)