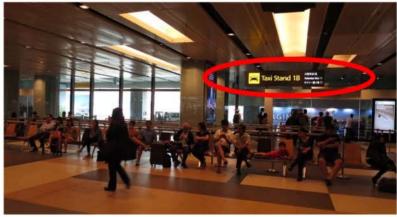

Designated Hotel: Hotel Grand Pacific, Singaore Address: 101 Victoria Street, Singapore 188018

Opposite to the Bank Booth, you will find the Taxi Stand 1B. Ask the airport security /gatekeeper to help you locate a Normal Meter Taxi to the Roundtable Designated Hotel. Each taxi ride to the hotel costs around SGD 18-22.